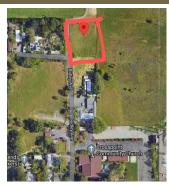

## O Ridley Avenue, Santa Rosa, CA 95401

» MLS #: 324018146

Land | Lot: 22,216 ft² (0.51 acres)
More Info: ORidleyAvenue.isforsale.com

Sam Cena (707) 974-4932 (Mobile) s.cena1974@gmail.com

## CENTURY 21<sub>°</sub>

CENTURY 21 Epic 1057 College Avenue Santa Rosa, CA 95404

Builders Builders !! Perfect opportunity to build multiple units of this piece of land. This vacant property is zoned R-3-30 and is located in the North Santa Rosa Station Area Plan. It is buildable and development would need to comply with both the R-3-30 development standards (see Table 2-5): 20-22.050 Residential district general development standards. (qcode.us) as well as North Santa Rosa Station Area Plan: North Santa Rosa SP\_Cover.ai (srcity.org), and the R-3-30 parcel and density standards (see Table 2-3): 20-22.040 Residential district subdivision and density standards. (qcode.us) Buyer to confirm the property lines.